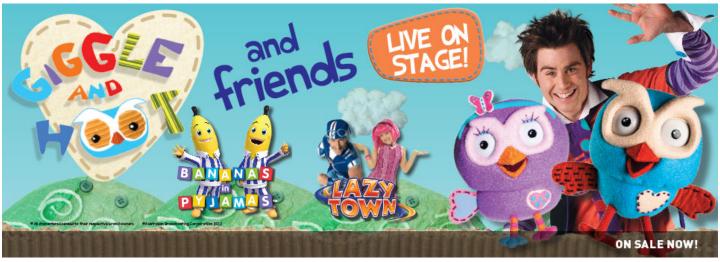

## **GIGGLE AND HOOT AND FRIENDS**

## LIVE ON STAGE!

Jimmy Giggle, Hoot the Owl and their best owl pal Hootabelle are performing in their first ever live stage show "Giggle and Hoot and Friends" for a full-on 55 minute Giggle-liscious stage spectacular. Giggle and Hoot will be joined on stage by your favourite ABC characters, Bananas In Pyjamasand LazyTown.

Bananas in Pyjamas, those lovable pyjama wearing fruit B1 & B2, who will be up to their usual antics and bound to entertain with their humorous and whacky sense of fun. Your friends from LazyTown, Sportacus the slightly above average super hero and Stephanie, will sing, dance and flip their away across stage with some awesome high flying acrobatics.