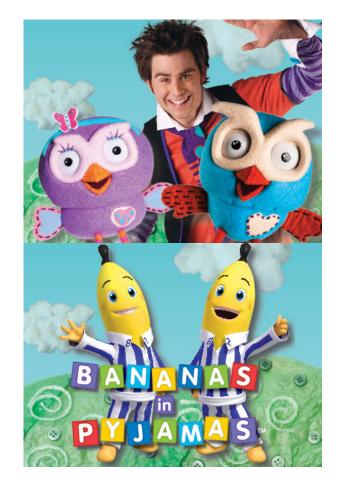

## LIVE ON STAGE!

Jimmy Giggle, Hoot the Owl and their best owl pal Hootabelle are performing in their first ever live stage show "Giggle and Hoot and Friends" for a full-on 55 minute Giggle-liscious stage spectacular. Giggle and Hoot will be joined on stage by your favourite ABC characters, Bananas In Pyjamasand LazyTown.

Bananas in Pyjamas, those lovable pyjama wearing fruit B1 & B2, who will be up to their usual antics and bound to entertain with their humorous and whacky sense of fun. Your friends from LazyTown, Sportacus the slightly above average super hero and Stephanie, will sing, dance and flip their away across stage with some awesome high flying acrobatics.